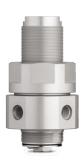

# AUTO875

Max. In: 875 bar (12,690 psi) Max. Out: 20 bar (290 psi) Port Size: 1/4" NPT / SAE CV: 0.5

Non-venting

Unit 24, Graphite Way, Derbyshire, UK, SK13 1QH +44 (0)1457 899 307 sales@pressure-tech.com www.pressure-tech.com