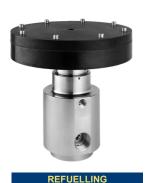

# BUSES AND TRUCKS

# AUTO875

Max. In: 875 bar (12,690 psi) Max. Out: 20 bar (290 psi) Port Size: 1/4" NPT / SAE CV: 0.5

Non-venting

Unit 24, Graphite Way, Derbyshire, UK, SK13 1QH +44 (0)1457 899 307 sales@pressure-tech.com www.pressure-tech.com