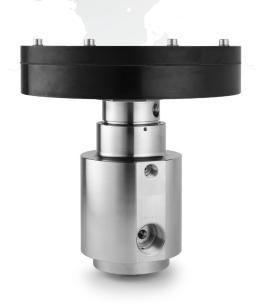

# KETUEL

Max. In: 1,034 bar (15,000 psi) Max. Out: 1,034 bar (15,000 psi) Port Size: 3/8" & 9/16" HP CV: 0.33 & 0.5

Non-venting or self-venting (captured)

# AUTO875

Max. In: 875 bar (12,690 psi) Max. Out: 20 bar (290 psi) Port Size: 1/4" NPT / SAE CV: 0.5

Non-venting

Unit 24, Graphite Way, Derbyshire, UK, SK13 1QH +44 (0)1457 899 307 sales@pressure-tech.com www.pressure-tech.com