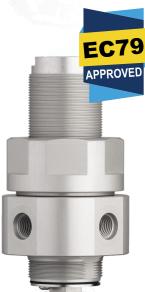

# AUTO438: EC79-APPROVED REGULATOR FOR H2 BUS AND TRUCK APPLICATIONS

The AUTO438 is an EC79 approved pistonsensed pressure regulator, certified for use on hydrogen service vehicles in the public domain, and designed specifically for hydrogen-powered buses and trucks.

During the EC79 testing process, it was put through over 90,000 cycles by external certification body, KIWA Nederland, which equates to 10 years life time on a typical installation!

To discuss how Pressure Tech can support your application, call our Sales team on +44 (0)1457 899 307 or send an email to sales@pressure-tech.com.

# AUTO438

Max. In: 438 bar (6,350 psi)
Max. Out: 20 bar (290 psi)
Port Size: 1/4" NPT / SAE
CV: 0.5
Non-venting

Non-venting EC79 approved