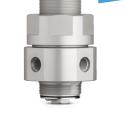

# AUTO438: EC79-APPROVED REGULATOR FOR H2 BUS AND TRUCK APPLICATIONS

The AUTO438 is an EC79 approved pistonsensed pressure regulator, certified for use on hydrogen service vehicles in the public domain, and designed specifically for hydrogen-powered buses and trucks.

# AUTO438

Max. In: 438 bar (6,350 psi)
Max. Out: 20 bar (290 psi)
Port Size: 1/4" NPT / SAE
CV: 0.5
Non-venting

Non-venting EC79 approved